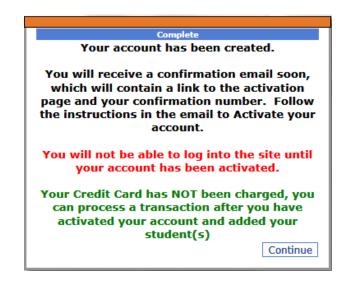

6. Click "Create Account" and click "Continue".

7. You will get an email containing a confirmation code. Enter it and click "Activate".

| Activate Guardian                                |                                                                                                                                                                                     |
|--------------------------------------------------|-------------------------------------------------------------------------------------------------------------------------------------------------------------------------------------|
| Email: udy_z+1@gmail.com ×<br>Confirmation Code: | Before you can login, you must first Activate your account. If you do not have<br>your Confirmation Code, you can request it by entering your Email Address and<br>clicking Resend. |
| Reset Activate                                   | Resend                                                                                                                                                                              |
|                                                  |                                                                                                                                                                                     |